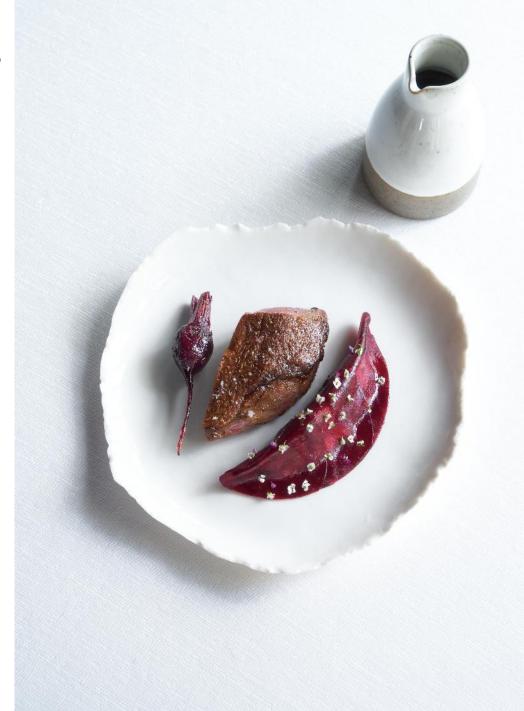

# 3 RESTAURANTS, 3 EXPERIENCES La Grand'Vigne \\$\\$

Inspired by 18th century ornamental greenhouses, the restaurant La Grand'Vigne offers you a trip into Terre de Vignes as a return to basics.

## Example of menu:

- Brittany langoustine au naturel (tartare), olive oil, yuzu juice, lime microplane sauce
- Pecten Maximus from diving, just seared and with mother-of-pearl, contised with Dordogne black truffle
- Meringue, citrus fruit and sea fennel

From 185€ per person, excluding drink.

Unique menu for all guests.

Privatization of the restaurant from 21 guests.

Up to 38 place settings.