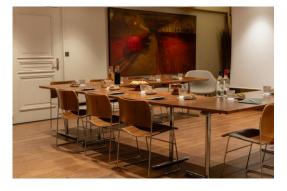

## OUR MEETING ROOMS

#### Capacity:

- « u » shaped : 20 places

Class: 16 placesTheater: 30 placesCooking class: 6 places

- « u » shaped : 20 places

- Class : 12 places

- Theater : 30 places

Capacity:

- « u » shaped : 12 places