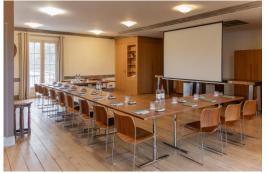

## OUR MEETING ROOMS

#### Capacity:

- « u » shaped : 20 places

Class: 16 placesTheater: 30 placesCooking class: 6 places

- « u » shaped : 20 places

- Class : 12 places

- Theater : 30 places

Capacity:

- « u » shaped : 12 places