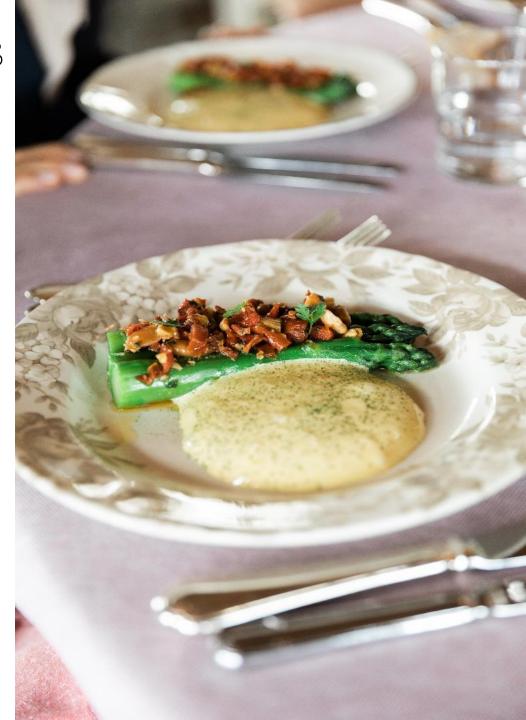

## 3 RESTAURANTS, 3 EXPERIENCES La Table du Lavoir

La Table du Lavoir serves delicious, unusual, bistro-style food with the finest seasonal products. In the 19th century, winegrower's wives would come here to use a wash house that has since been rebuilt stone by stone. Meat roasting in the huge period fireplace releases delicious smells while clients read menus written on antique laundry beaters.

#### Example of menu:

- Chestnuts velouté, meltingly soft butternut squash
- Roasted hake, bergamot orange juice, cabbage
- Lemon meringue pie on shortbread biscuit

85€ per person Menu in 3 steps, with a cocktail, wine pairing, water & coffee. Unique menu for all guests. Up to 40 guests.

Please be informed that La Table du Lavoir cannot be privatized.