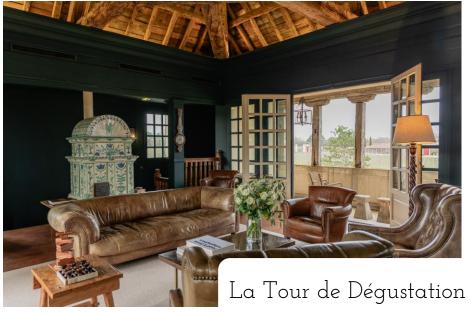

## OUR MEETING ROOMS

### Capacity:

- 10 seats
- 20 seats/standing
- 30 standing places